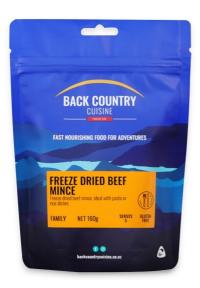

## **Details**

For some extra oomph for your trailside meal, the freezedried Beef Mince from Back Country Cuisine is ideal.

Just add boiling water to the pouch, let it stand for at least 10 minutes and you'll have cooked beef mince, ideal to serve alongside pasta or rice.

This is just one of the uniquely convenient food dishes in the Back Country Cuisine range, designed specifically for the outdoor adventurer.

Ingredients: Cooked beef mince (freeze-dried), natural antioxidant

Add 400ml of boiling water, and let it stand for 10 minutes Re-sealable pouch to help retain heat