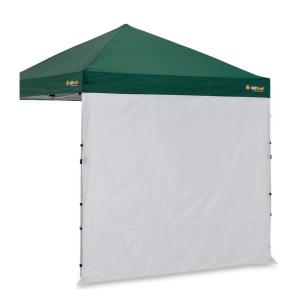

## **Details**

The OZtrail Solid Wall 2.4 will enclose the sides of your 2.4 size OZtrail Gazebo for privacy and provide protection from the weather.

There are zips on either side of each wall, so you can zip four walls together to completely enclose your Gazebo, or choose to keep one side open for ventilation and air flow. The white 150D polyester has a UVtex treatment to protect it from the harsh UV rays, and will offer some protection from the rain if the weather turns.

This wall has Velcro patches on the top edge that attach to the inside of the canopy, steel hooks in the top corners of the wall that link to eyelets on the gazebo frame, webbing loops at the bottom to peg it out, and ties on the edge to attach to the legs for a secure set up.

Add some extra shelter and protection to your gazebo, with the OZtrail Solid Wall 2.4.

Designed to be used on the middle height setting of the gazebo 150D white fabric Attached with Velcro and hooks UVtex treated fabric Can be zipped to other OZtrail gazebo walls of the same size Individual zippered carry bag and two steel pegs included