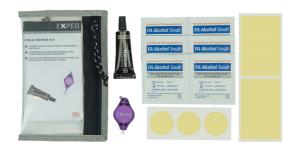

## **Details**

Be prepared for a repair, with the EXPED Field Repair Kit!

This practical kit is handy to have on hand, be you on the go or hanging at home. Simply find the hole with the UV light, swab it with the alcohol wipes, apply the glue, and press on the appropriate patch. The glue is very fast-drying - so before you know it, you'll be back on the road.

When those punctures turn to tears, The EXPED Field Repair Kit has you covered.

- 1 x mini-UV key chain light
- 2 x rectangular transparent patches
- 3 x circular transparent patches
- 6 x alcohol wipes
- 1 x UV adhesive tube with 30 sec drying time