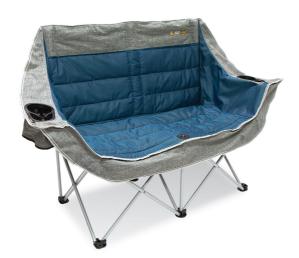

## **Details**

Lounge in style and comfort with your favourite person in the Galaxy 2-Seater Chair from OZtráil.

This moon chair is the perfect size for two, so you can kick back at the campsite, at the park, or a concert with a cold drink as there's a wine glass holder on each end of the chair. Made from hard wearing 600D polyester, with a double layer of padding, and a steady powder coated steel frame - this chair is sturdy and cushioned making it perfect for outdoor

Once you're comfy you won't have to get back up, as there's a mesh pocket on the rear for keeping your phone, tablet, or book nice and close. Relax on your next getaway on the cushioned and secure Galaxy 2-Seater Chair from OZtrail.

Seats two Powder coated steel tube frame Hard wearing 600D polyester fabric Integrated wine glass holder Mesh pocket on rear for organising essentials Double layer padded construction