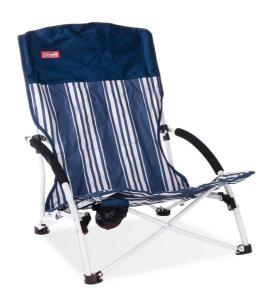

## **Details**

You might accidentally doze off for hours at the water's edge, in the comfy and compact Low Sling Quad Beach Chair from Coleman.

This chair features a durable powder-coated steel frame which sits close to the ground so you can stretch your legs out. The mesh cup holder allows you to keep a drink close by to stay hydrated, while the padded armrests will have you in full relaxation mode. When it's time to head home after your afternoon of fun, the quad-fold design makes compact packing a breeze, with the included carry bag for storage in your vehicle.

Kick back and let your troubles drift away while seated in the Low Sling Quad Beach Chair from Coleman.

Ideal for events Full seat support Relaxed seating position Compact quad-fold design Mesh cup holder Padded armrests Includes carry bag